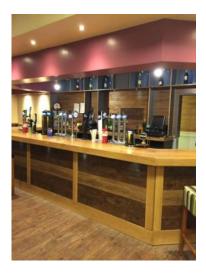

## NEWLY REFURBISHED SOCIAL CLUB

The refurbishment of the bar area and function room is finished! We now have newly laminated floor, new furniture from chairs, tables and even a sofa! There is also a newly designed bar and even bigger TV screens for you all to watch. Even though it has given us sleepless nights its fair to say the builders have done an outstanding job, even if they did set off the fire alarm numerous times. I hope you enjoy the new relaxed and modern looking facilities. If its to come and watch the football, play snooker

or just for a quiet drink with a few friends then we look forward to hopefully seeing both old and new faces down the social club soon. If you are interested in booking the function room for a party, wedding, christening, funeral, etc.(200 capacity) then call the office on 02476 405 734 to speak to Steve or Rob and they will assist you with your enquiries.