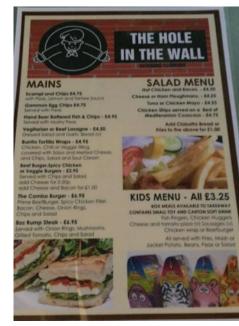

urday:  | noon   | to | 11.30pm |
| Sunday:    | noon   | to | 10.30pm |

| 4.00pm – 9.00pm  |
|------------------|
| 4.00pm – 9.00pm  |
| 4.00pm – 9.30pm  |
| 4.00pm – 9.00pm  |
| 4.00pm – 9.30pm  |
| 8.45am – 6.00pm  |
| 12.00pm - 5.30pm |
|                  |

## Hole in the Wall

With over 50 years catering experience in the hole in the wall team, they deliver food of a high standard, to suit your budget which is fresh and well presented. They can cater for all occasions from children parties to sit down four course meals for weddings etc. They cater for all functions but also offers a food server which caters for the need of the clubs customers.

THE HOLE



#### Caters for all types

- of events such as:
- Weddings
- Birthdays
- Funerals
- Christenings
- Parties
- ETC.

#### MENU





#### **Contact Details**

Jaguar Sports and Social Club, Fenton Lane, Allesley, Coventry, CV5 9PS Phone: 02476 405734 or 07534957132 Email: info@theholeinthewallcov.co.uk or steve@jaguarclub.co.uk

JAGUAR CARS SPORTS AND SOCIAL CLUB NEWSLETTER

### Leisure Centre Course

### **Aquatic Teaching Baby and Pre-school Course**

STA Level 2 Award in Aquatic Teaching Baby & Pre-School

Venue: Jaguar Cars Sports and Social Club

Dates: Sunday 31st January 2016 Saturday 6th February 2016 Sunday 7th February 2016

Course Times: Approximately 9.30am - 5.00pm

Thought of a new career as a baby and pre-school swimming teacher then this is the course for you!

No previous experience necessary.

Fully instructed by a qualified trainer, with time to practice in the water as well!

For further informatio